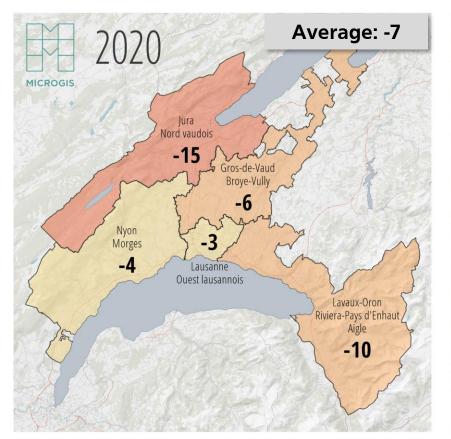

2/3) / Industry (1/3)
- Domestic market (2/3) / Export (1/3)





- Very complicated year 2020
  - Gloomy outlook for 2021

Evolution 2020 and outlook 2021

Balance calculation, example: % positive opinions (+23) - % negative opinions (-53) = balance (-30)



Evolution since 2007



Regional evolution







Strong decrease

### Turnover and profit

Evolution 2020 and outlook 2021



#### Results and outlook

Industry – Turnover



#### Results and outlook

Services – Turnover



## InvestmentsWorkforce

- Reduction of investments
- Expected stability in the workforce

#### **Investments**

Anticipated evolution of investments in 2021



#### **Investments**

Evolution since 2011



#### Workforce

Evolution since 2007



#### Workforce

Outlook 2021



#### Workforce

Regional evolution







#### Level of concern

Evolution since 2009 – 3 choices out of 14



#### Level of concern



Note: three possible answers, so total > 100%

#### Level of concern

According to the size of the company



Note: three possible answers, so total > 100%

## Financial consequences of the crisis

Impact on cash flow, less on debt

• Impact of the crisis on cash flow and debt



Measures to prevent debt – By sector



Measures to prevent debt – By size



• Payment delay from customers - evolution compared to the previous year



Volume of the delayed payments from customers:

- Currently: 14% of the monthly turnover
- Before the Covid-crisis: 9% of the monthly turnover

Problem in obtaining new credits



Increase in debt



Liquidity situation – By sector



Liquidity situation – By size