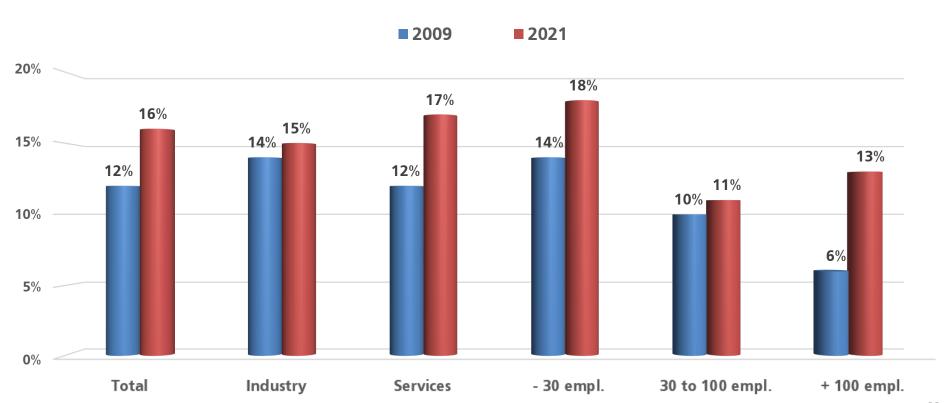

Volume of the delayed payments from customers:

- Currently: 14% of the monthly turnover
- Before the Covid-crisis: 9% of the monthly turnover

Problem in obtaining new credits

Increase in debt

Liquidity situation – By sector