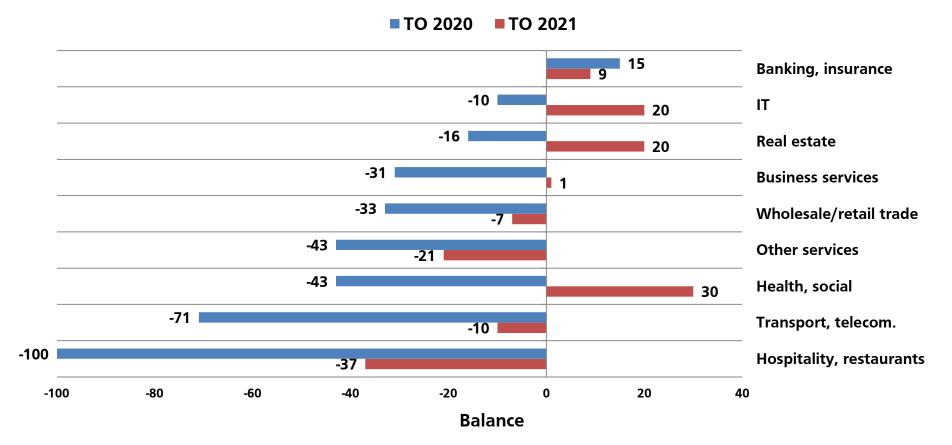

# Spring economic survey 2021



#### Spring economic survey 2021

- February 15 to April 2
- Stable sample
- 882 responses, 59'000 jobs
- 45% of CVCI jobs represented
- Services (2/3) / Industry (1/3)
- Domestic market (2/3) / Export (1/3)





- Very complicated year 2020
  - Gloomy outlook for 2021

Evolution 2020 and outlook 2021

Balance calculation, example: % positive opinions (+23) - % negative opinions (-53) = balance (-30)



Evolution since 2007



Regional evolution







Strong decrease

### Turnover and profit

Evolution 2020 and outlook 2021



#### Results and outlook

Industry – Turnover



#### Results and outlook

Services – Turnover



## InvestmentsWorkforce

- Reduction of investments
- Expected stability in the workforce

#### **Investments**

Anticipated evolution of investments in 2021



#### **Investments**

Evolution since 2011



#### Workforce

Evolution since 2007



#### Workforce

Outlook 2021



#### Workforce

Regional evolution







#### Level of concern

Evolution since 2009 – 3 choices out of 14



#### Level of concern



Note: three possible answers, so total > 100%

#### Level of concern

According to the size of the company



Note: three possible answers, so total > 100%

## Financial consequences of the crisis

Impact on cash flow, less on debt

• Impact of the crisis on cash flow and debt



Measures to prevent debt – By sector



Measures to prevent debt – By size



• Payment delay from cus