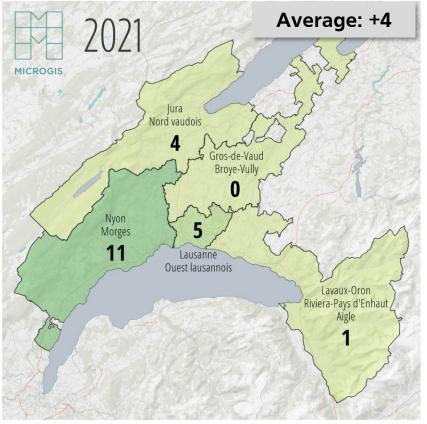

3) / Industry (1/3)
- Domestic market (2/3) / Export (1/3)





- Very complicated year 2020
  - Gloomy outlook for 2021

Evolution 2020 and outlook 2021

Balance calculation, example: % positive opinions (+23) - % negative opinions (-53) = balance (-30)



Evolution since 2007



Regional evolution







Strong decrease

### Turnover and profit

Evolution 2020 and outlook 2021



#### Results and outlook

Industry – Turnover



#### Results and outlook

Services – Turnover



## InvestmentsWorkforce

- Reduction of investments
- Expected stability in the workforce

#### **Investments**

Anticipated evolution of investments in 2021



#### **Investments**

Evolution since 2011



#### Workforce

Evolution since 2007



#### Workforce

Outlook 2021



#### Workforce

Regional evolution







#### Level of concern

Evolution since 2009 – 3 choices out of 14



#### Level of concern



Note: three possible answers, so total > 100%

#### Level of concern

According to the size of the company



Note: three possible answers, so total > 100%

## Financial consequences of the crisis

Impact on cash flow, less on debt

• Impact of the crisis on cash flow and debt



Measures to prevent debt – By sector



Measures to prevent debt – By size



• Payment delay from customers - evolution compared to the previous year



Volume of the delayed payments from customers:

- Currently: 14% of the monthly turnover
- Before the Covid-crisis: 9% of the monthly turnover

Problem in obtaining new credits



Increase in debt



Liquidity situation – By sector



Liquidity situation – By size