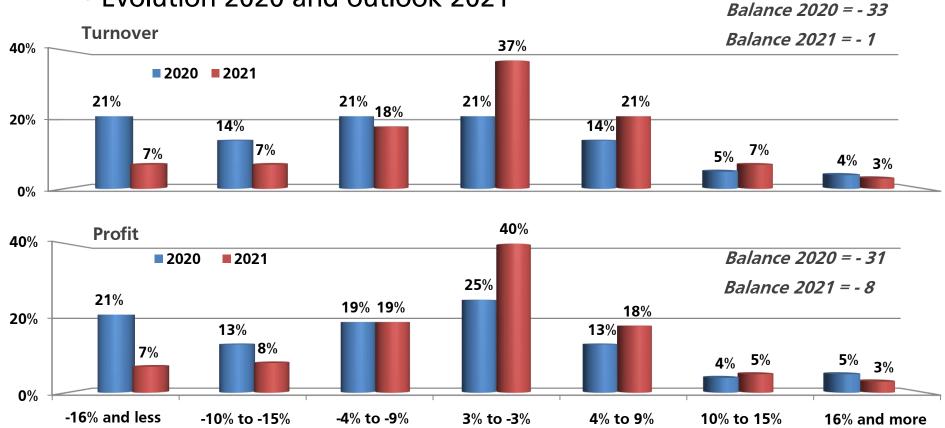

### Turnover and profit

Evolution 2020 and outlook 2021

#### Results and outlook

Industry – Turnover

#### Results and outlook

Services – Turnover