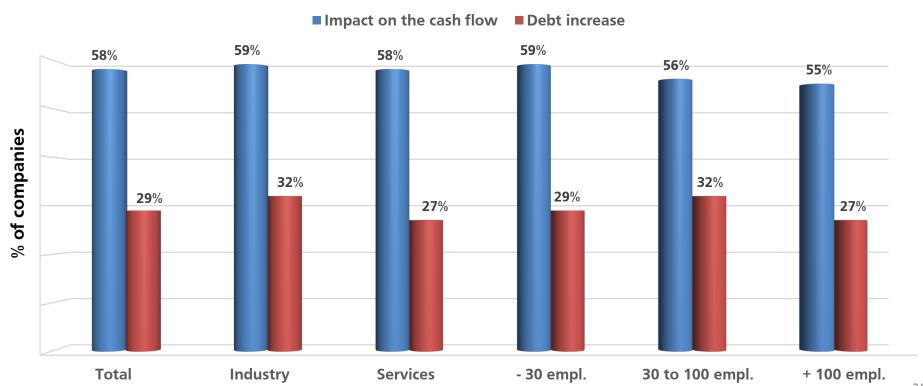

## Financial consequences of the crisis

Impact on cash flow, less on debt

• Impact of the crisis on cash flow and debt

Measures to prevent debt – By sector

Measures to prevent debt – By size

• Payment delay from customers - evolution compared to the previous year