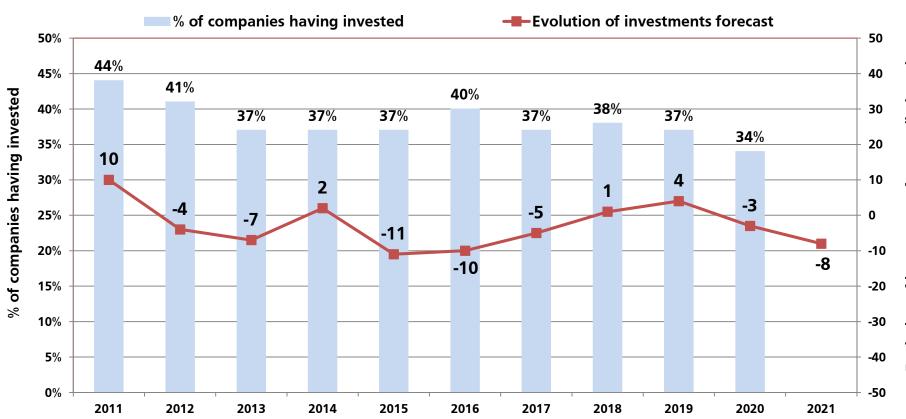

ebruary 15 to April 2
- Stable sample
- 882 responses, 59'000 jobs
- 45% of CVCI jobs represented
- Services (2/3) / Industry (1/3)
- Domestic market (2/3) / Export (1/3)





- Very complicated year 2020
  - Gloomy outlook for 2021

Evolution 2020 and outlook 2021

Balance calculation, example: % positive opinions (+23) - % negative opinions (-53) = balance (-30)



Evolution since 2007



Regional evolution







Strong decrease

### Turnover and profit

Evolution 2020 and outlook 2021



#### Results and outlook

Industry – Turnover



#### Results and outlook

Services – Turnover



## InvestmentsWorkforce

- Reduction of investments
- Expected stability in the workforce

#### **Investments**

Anticipated evolution of investments in 2021



#### **Investments**

Evolution since 2011



#### Workforce

Evolution since 2007



#### Workforce

Outlook 2021



#### Workforce

Regional evolution







#### Level of concern

Evolution since 2009 – 3 choices out of 14



#### Level of concern



Note: three possible answers, so total > 100%

#### Level of concern

According to the size of the company



Note: three possible answers, so total > 100%

## Financial consequences of the crisis

Impact on cash flow, less on debt

• Impact of the crisis on cash flow and debt



Measures to prevent debt – By sector



Measures to prevent debt – By size



• Payment delay from customers - evolution compared to the previous year



Volume of the delayed payments from customers:

- Currently: 14% of the monthly turnover
- Before the Covid-crisis: 9% of the monthly turnover

Problem in