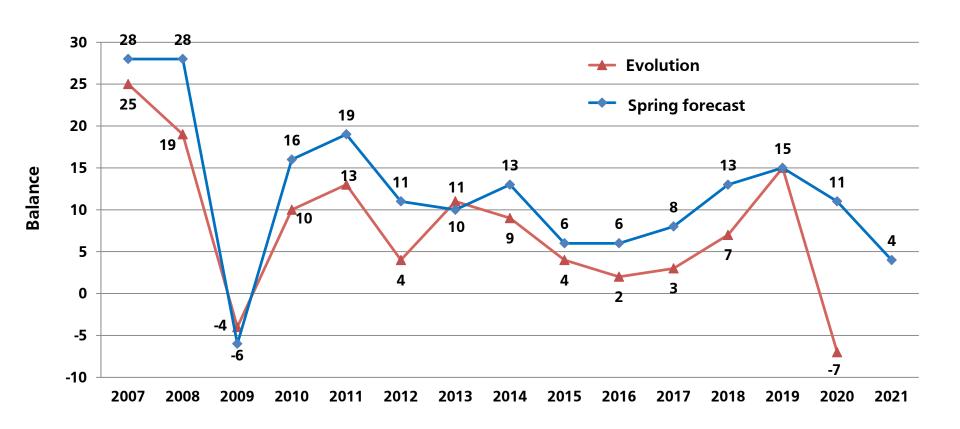

- Very complicated year 2020
  - Gloomy outlook for 2021

Evolution 2020 and outlook 2021

Balance calculation, example: % positive opinions (+23) - % negative opinions (-53) = balance (-30)

Evolution since 2007