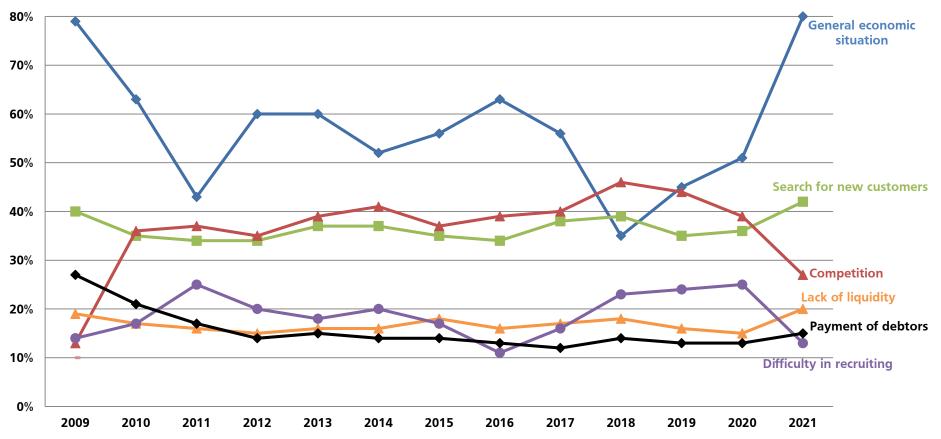

complicated year 2020
  - Gloomy outlook for 2021

Evolution 2020 and outlook 2021

Balance calculation, example: % positive opinions (+23) - % negative opinions (-53) = balance (-30)



Evolution since 2007



Regional evolution







Strong decrease

### Turnover and profit

Evolution 2020 and outlook 2021



#### Results and outlook

Industry – Turnover



#### Results and outlook

Services – Turnover



## InvestmentsWorkforce

- Reduction of investments
- Expected stability in the workforce

#### **Investments**

Anticipated evolution of investments in 2021



#### **Investments**

Evolution since 2011



#### Workforce

Evolution since 2007



#### Workforce

Outlook 2021



#### Workforce

Regional evolution







#### Level of concern

Evolution since 2009 – 3 choices out of 14



#### Level of concern



Note: three possible answers, so total > 100%

#### Level of concern

According to the size of the company



Note: three possible answers, so total > 100%

## Financial consequences of the crisis

Impact on cash flow, less on debt

• Impact of the crisis on cash flow and debt



Measures to prevent debt – By sector



Measures to prevent debt – By size



• Payment delay from customers - evolution compared to the previous year



Volume of the delayed payments from customers:

- Currently: 14% of the monthly turnover
- Before the Covid-crisis: 9% of the monthly turnover

Problem in obtaining new credits



Increase in debt



Liquidity situation – By sector



Liquidity situation – By size



## Results of these surveys

#### → <u>www.cvci.ch/enquetes</u>

- Pre