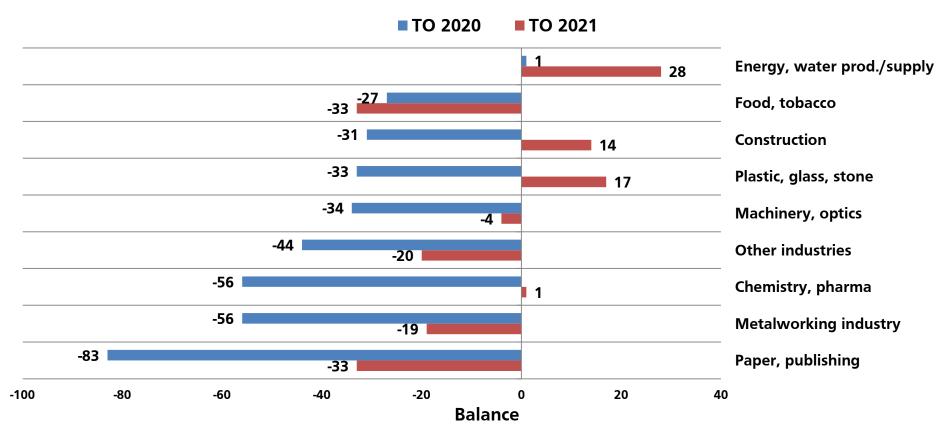

# Spring economic survey 2021



#### Spring economic survey 2021

- February 15 to April 2
- Stable sample
- 882 responses, 59'000 jobs
- 45% of CVCI jobs represented
- Services (2/3) / Industry (1/3)
- Domestic market (2/3) / Export (1/3)





- Very complicated year 2020
  - Gloomy outlook for 2021

Evolution 2020 and outlook 2021

Balance calculation, example: % positive opinions (+23) - % negative opinions (-53) = balance (-30)



Evolution since 2007



Regional evolution







Strong decrease

### Turnover and profit

Evolution 2020 and outlook 2021



#### Results and outlook

Industry – Turnover



#### Results and outlook

Services – Turnover



## InvestmentsWorkforce

- Reduction of investments
- Expected stability in the workforce

#### **Investments**

Anticipated evolution of investments in 2021



#### **Investments**

Evolution since 2011



#### Workforce

Evolution since 2007



#### Workforce

Outlook 2021



#### Workforce

Regional evolution







#### Level of concern

Evolution since 2009 – 3 choices out of 14



#### Level of concern



Note: three possible answers, so total > 100%

#### Level of concern

According to the size of the company



Note: three possible answers, so total > 100%

## Financial consequences of the crisis

Impact on cash flow, less on debt

• Impact of the crisis on cash flow and debt



Measures to prevent debt – By sector



Measures to p