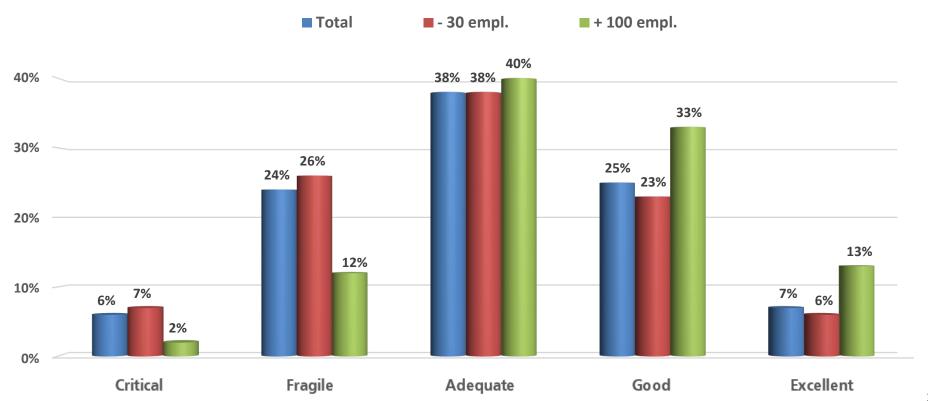

#### Level of concern

Evolution since 2009 – 3 choices out of 14



#### Level of concern



Note: three possible answers, so total > 100%

#### Level of concern

According to the size of the company



Note: three possible answers, so total > 100%

## Financial consequences of the crisis

Impact on cash flow, less on debt

• Impact of the crisis on cash flow and debt



Measures to prevent debt – By sector



Measures to prevent debt – By size



• Payment delay from customers - evolution compared to the previous year



Volume of the delayed payments from customers:

- Currently: 14% of the monthly turnover
- Before the Covid-crisis: 9% of the monthly turnover

Problem in obtaining new credits



Increase in debt



Liquidity situation – By sector



Liquidity situation – By size



## Results of these surveys

#### → <u>www.cvci.ch/enquetes</u>

- Press release (French)
- Comprehensive quantified results (French)
- Diaporama of main results (French and English)
- Archives (French)





## Thank you for your attention