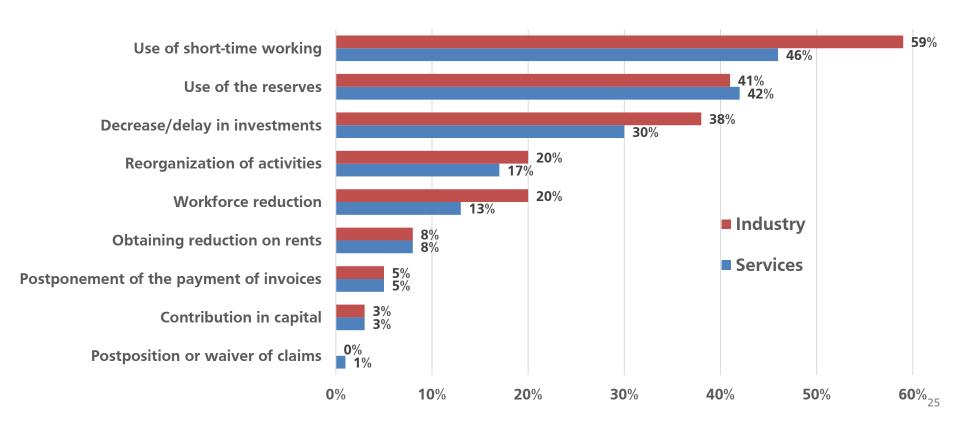

## Financial consequences of the crisis

Impact on cash flow, less on debt

• Impact of the crisis on cash flow and debt

Measures to prevent debt – By sector

Measures to prevent debt – By size

• Payment delay from customers - evolution compared to the previous year