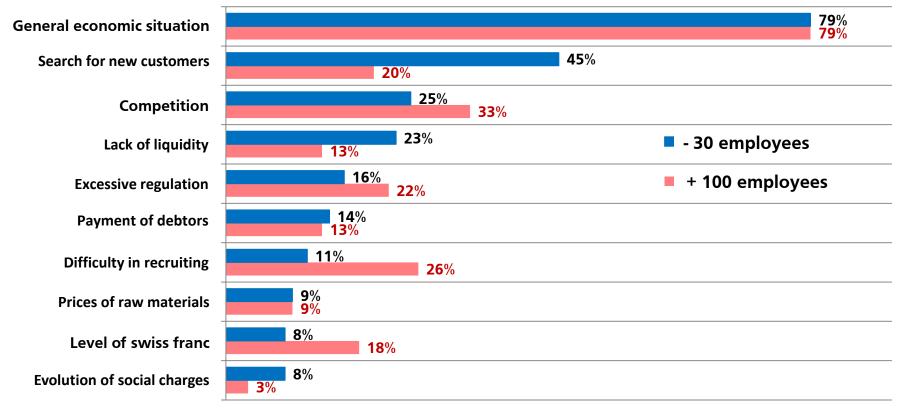

#### Level of concern

According to the size of the company

Note: three possible answers, so total > 100%