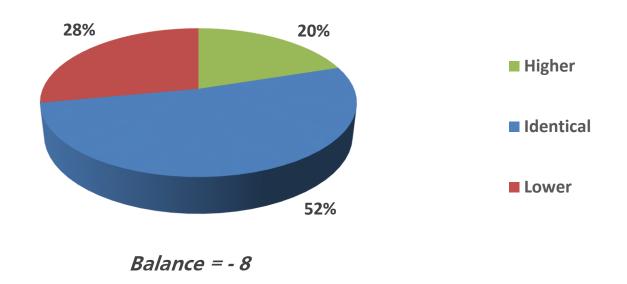

2021



#### Spring economic survey 2021

- February 15 to April 2
- Stable sample
- 882 responses, 59'000 jobs
- 45% of CVCI jobs represented
- Services (2/3) / Industry (1/3)
- Domestic market (2/3) / Export (1/3)





- Very complicated year 2020
  - Gloomy outlook for 2021

Evolution 2020 and outlook 2021

Balance calculation, example: % positive opinions (+23) - % negative opinions (-53) = balance (-30)



Evolution since 2007



Regional evolution







Strong decrease

### Turnover and profit

Evolution 2020 and outlook 2021



#### Results and outlook

Industry – Turnover



#### Results and outlook

Services – Turnover



## InvestmentsWorkforce

- Reduction of investments
- Expected stability in the workforce

#### **Investments**

Anticipated evolution of investments in 2021



#### **Investments**

Evolution since 2011



#### Workforce

Evolution since 2007



#### Workforce

Outlook 2021



#### Workforce

Regional evolution







#### Level of concern

Evolution since 2009 – 3 choices out of 14



#### Level of concern



Note: three possible answers, so total > 100%

#### Level of concern

According to the size of the company



Note: three possible answers, so total > 100%

## Financial consequences of the crisis

Impact on cash flow, less on debt

• Impact of the crisis on cash flow and debt



Measures to prevent debt – By sector



Measures to prevent debt – By size



• Payment delay from customers - evolution compared to the previous year



Volume of the delayed payments from customers:

- Currently: 14% of the monthly turnover
- Before the Covid-c