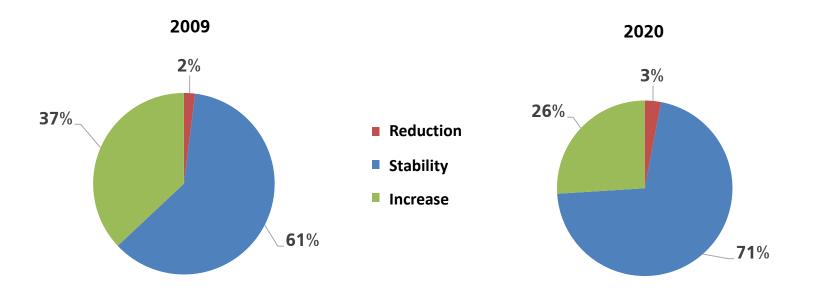

nts
- Expected stability in the workforce

#### **Investments**

Anticipated evolution of investments in 2021



#### **Investments**

Evolution since 2011



#### Workforce

Evolution since 2007



#### Workforce

Outlook 2021



#### Workforce

Regional evolution







#### Level of concern

Evolution since 2009 – 3 choices out of 14



#### Level of concern



Note: three possible answers, so total > 100%

#### Level of concern

According to the size of the company



Note: three possible answers, so total > 100%

## Financial consequences of the crisis

Impact on cash flow, less on debt

• Impact of the crisis on cash flow and debt



Measures to prevent debt – By sector



Measures to prevent debt – By size



• Payment delay from customers - evolution compared to the previous year



Volume of the delayed payments from customers:

- Currently: 14% of the monthly turnover
- Before the Covid-crisis: 9% of the monthly turnover

Problem in obtaining new credits



Increase in debt



Liquidity situation – By sector



Liquidity situation – By size



## Results of these surveys

#### → <u>www.cvci.ch/enquetes</u>

- Press release (French)
- Comprehensive quantified results (French)
- Diaporama of main results (French and English)
- Archives (French)





## Thank you for your attention