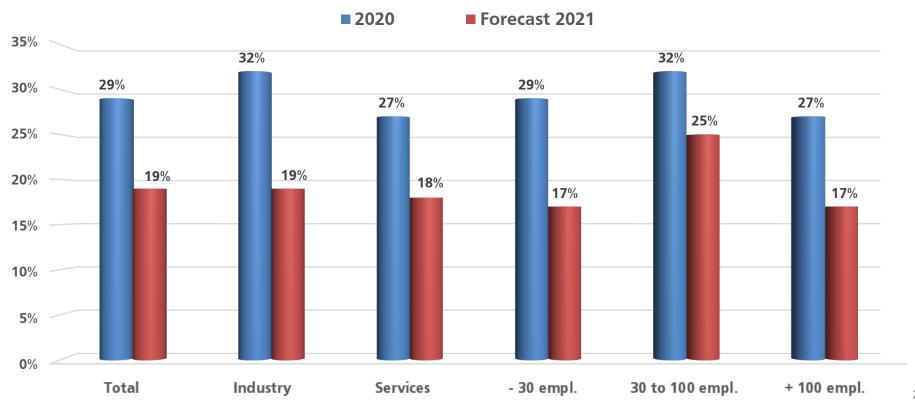

## Financial consequences of the crisis

Impact on cash flow, less on debt

• Impact of the crisis on cash flow and debt

Measures to prevent debt – By sector

Measures to prevent debt – By size

• Payment delay from customers - evolution compared to the previous year