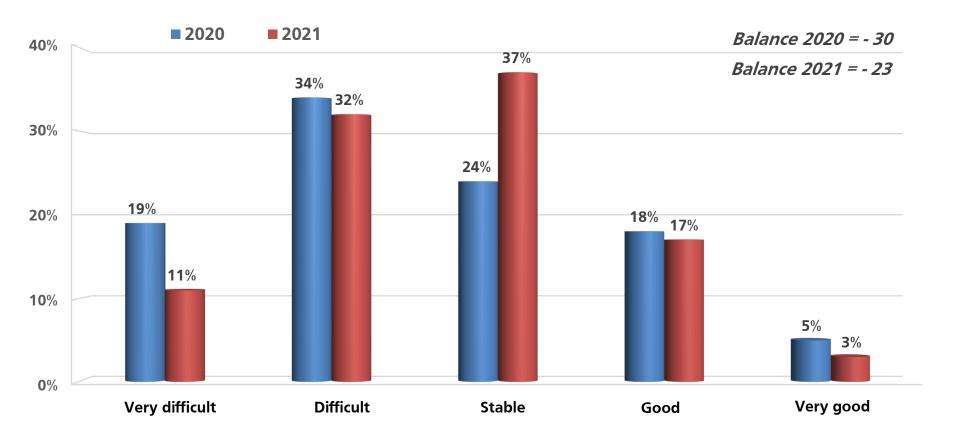

- Very complicated year 2020
  - Gloomy outlook for 2021

Evolution 2020 and outlook 2021

Balance calculation, example: % positive opinions (+23) - % negative opinions (-53) = balance (-30)

Evolution since 2007