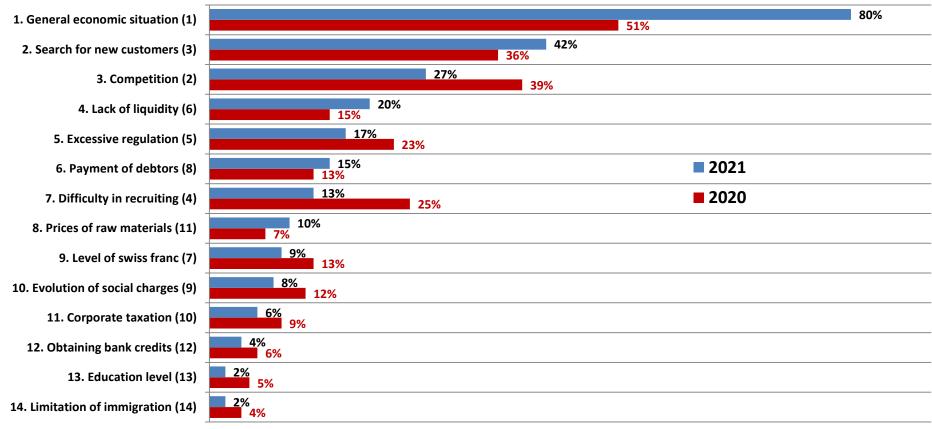

Gloomy outlook for 2021

Evolution 2020 and outlook 2021

Balance calculation, example: % positive opinions (+23) - % negative opinions (-53) = balance (-30)



Evolution since 2007



Regional evolution







Strong decrease

### Turnover and profit

Evolution 2020 and outlook 2021



#### Results and outlook

Industry – Turnover



#### Results and outlook

Services – Turnover



## InvestmentsWorkforce

- Reduction of investments
- Expected stability in the workforce

#### **Investments**

Anticipated evolution of investments in 2021



#### **Investments**

Evolution since 2011



#### Workforce

Evolution since 2007



#### Workforce

Outlook 2021



#### Workforce

Regional evolution







#### Level of concern

Evolution since 2009 – 3 choices out of 14



#### Level of concern



Note: three possible answers, so total > 100%

#### Level of concern

According to the size of the company



Note: three possible answers, so total > 100%

## Financial consequences of the crisis

Impact on cash flow, less on debt

• Impact of the crisis on cash flow and debt



Measures to prevent debt – By sector



Measures to prevent debt – By size



• Payment delay from customers - evolution compared to the previous year



Volume of the delayed payments from customers:

- Currently: 14% of the monthly turnover
- Before the Covid-crisis: 9% of the monthly turnover

Problem in obtaining new credits



Increase in debt



Liquidity situation – By sector



Liquidity situation – By size



## Results of these surveys

#### → <u>www.cvci.ch/enquetes</u>

- Press release (French)
- Com