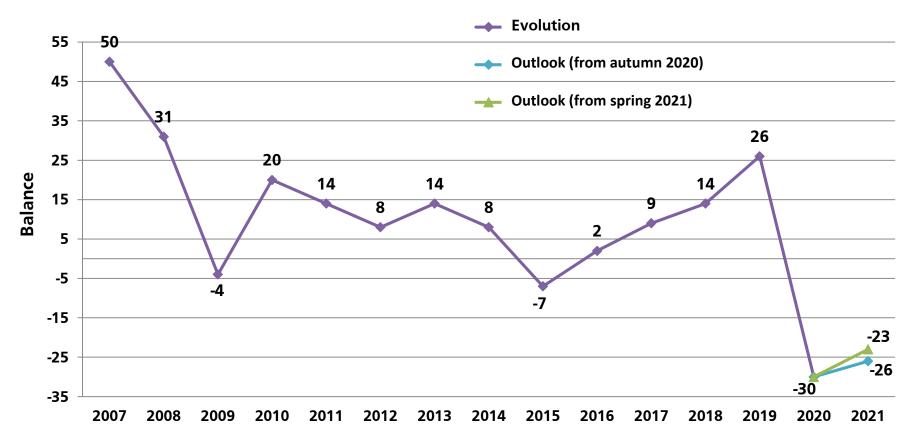

- Very complicated year 2020
  - Gloomy outlook for 2021

Evolution 2020 and outlook 2021

Balance calculation, example: % positive opinions (+23) - % negative opinions (-53) = balance (-30)

Evolution since 2007