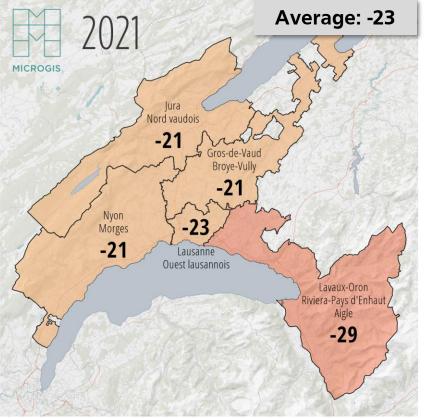

# Spring economic survey 2021



#### Spring economic survey 2021

- February 15 to April 2
- Stable sample
- 882 responses, 59'000 jobs
- 45% of CVCI jobs represented
- Services (2/3) / Industry (1/3)
- Domestic market (2/3) / Export (1/3)





- Very complicated year 2020
  - Gloomy outlook for 2021

Evolution 2020 and outlook 2021

Balance calculation, example: % positive opinions (+23) - % negative opinions (-53) = balance (-30)



Evolution since 2007



Regional evolution







Strong decrease

### Turnover and profit

Evolution 2020 and outlook 2021



#### Results and outlook

Industry – Turnover



#### Results and outlook

Services – Turnover



## InvestmentsWorkforce

- Reduction of investments
- Expected stability in the workforce

#### **Investments**

Anticipated evolution of investments in 2021



#### **Investments**

Evolution since 2011



#### Workforce

Evolution since 2007



#### Workforce

Outlook 2021



#### Workforce

Regional evolution







#### Level of concern

Evolution since 2009 – 3 choices out of 14



#### Level of concern



Note: three possible answers, so total > 100%

#### Level of concern

According to the size of the company



Note: three possible answers, so total > 100%

## Financial consequences of the crisis

Impact o