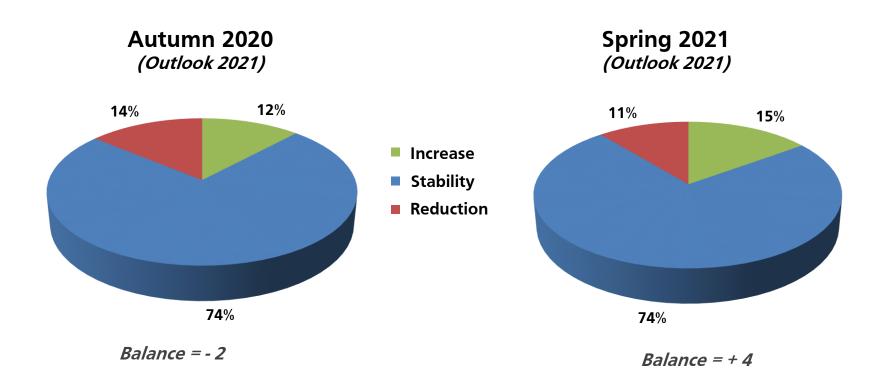

of CVCI jobs represented
- Services (2/3) / Industry (1/3)
- Domestic market (2/3) / Export (1/3)





- Very complicated year 2020
  - Gloomy outlook for 2021

Evolution 2020 and outlook 2021

Balance calculation, example: % positive opinions (+23) - % negative opinions (-53) = balance (-30)



Evolution since 2007



Regional evolution







Strong decrease

### Turnover and profit

Evolution 2020 and outlook 2021



#### Results and outlook

Industry – Turnover



#### Results and outlook

Services – Turnover



## InvestmentsWorkforce

- Reduction of investments
- Expected stability in the workforce

#### **Investments**

Anticipated evolution of investments in 2021



#### **Investments**

Evolution since 2011



#### Workforce

Evolution since 2007



#### Workforce

Outlook 2021



#### Workforce

Regional evolution







#### Level of concern

Evolution since 2009 – 3 choices out of 14



#### Level of concern



Note: three possible answers, so total > 100%

#### Level of concern

According to the size of the company



Note: three possible answers, so total > 100%

## Financial consequences of the crisis

Impact on cash flow, less on debt

• Impact of the crisis on cash flow and debt



Measures to prevent debt – By sector



Measures to prevent debt – By size



• Payment delay from customers - evolution compared to the previous year



Volume of the delayed payments from customers:

- Currently: 14% of the monthly turnover
- Before the Covid-crisis: 9% of the monthly turnover

Problem in obtaining new credits



Increase in debt



Liquidity situation – By se