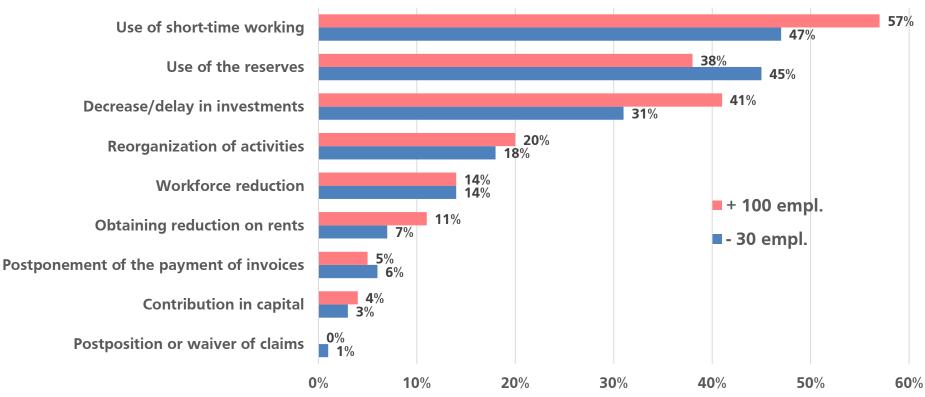

## Financial consequences of the crisis

Impact on cash flow, less on debt

• Impact of the crisis on cash flow and debt

Measures to prevent debt – By sector

Measures to prevent debt – By size

• Payment delay from customers - evolution compared to the previous year