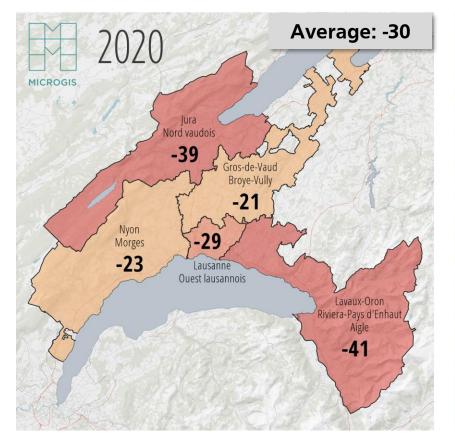

# Spring economic survey 2021



#### Spring economic survey 2021

- February 15 to April 2
- Stable sample
- 882 responses, 59'000 jobs
- 45% of CVCI jobs represented
- Services (2/3) / Industry (1/3)
- Domestic market (2/3) / Export (1/3)





- Very complicated year 2020
  - Gloomy outlook for 2021

Evolution 2020 and outlook 2021

Balance calculation, example: % positive opinions (+23) - % negative opinions (-53) = balance (-30)



Evolution since 2007



Regional evolution







Strong decrease

### Turnover and profit

Evolution 2020 and outlook 2021



#### Results and outlook

Industry – Turnover



#### Results and outlook

Services – Turnover



## InvestmentsWorkforce

- Reduction of investments
- Expected stability in the workforce

#### **Investments**

Anticipated evolution of investments in 2021



#### **Investments**

Evolution since 2011



#### Workforce

Evolution since 2007



#### Workforce

Outlook 2021



#### Workforce

Regional evolution







#### Level of concern

Evolution since 2009 – 3 choices out of 14



#### Level of concern



Note: three possible answers, so total > 100%

#### Level of concern

According to the size of the company



Note: three possible answers, so total > 100%

## Financial consequences of the crisis

Impact