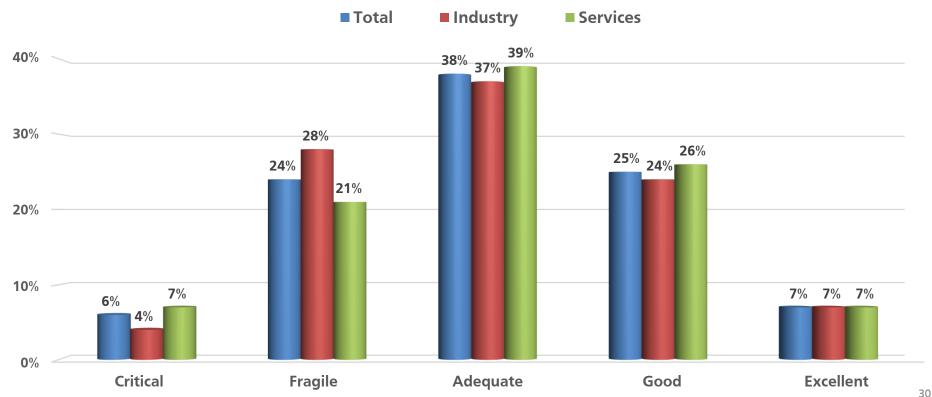

Workforce

Regional evolution







#### Level of concern

Evolution since 2009 – 3 choices out of 14



#### Level of concern



Note: three possible answers, so total > 100%

#### Level of concern

According to the size of the company



Note: three possible answers, so total > 100%

## Financial consequences of the crisis

Impact on cash flow, less on debt

• Impact of the crisis on cash flow and debt



Measures to prevent debt – By sector



Measures to prevent debt – By size



• Payment delay from customers - evolution compared to the previous year



Volume of the delayed payments from customers:

- Currently: 14% of the monthly turnover
- Before the Covid-crisis: 9% of the monthly turnover

Problem in obtaining new credits



Increase in debt



Liquidity situation – By sector



Liquidity situation – By size



## Results of these surveys

#### → <u>www.cvci.ch/enquetes</u>

- Press release (French)
- Comprehensive quantified results (French)
- Diaporama of main results (French and English)
- Archives (French)





## Thank you for your attention